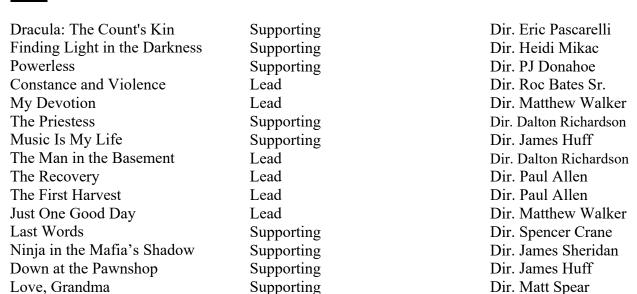

## Holly Anspaugh

Height: 5'4"

Weight: 110 pounds

Eyes: Blue

Hair: Dark Blonde

Hair Length: Long





Dir. Cami Henry Dir. Eric Pascarelli

## **Training**

Texas Sun

Chasing Rabbits

Taylor Zartman Constellation Stage & Screen **Improvisation** Jim Dougherty Online Actors Academy On-Camera Technique Jim Dougherty Indy Actors Academy Accessing Emotion Workshop Jim Dougherty **Indy Actors Academy** Camera Awareness Workshop **Eric Shelley** Constellation Stage & Screen Acting for the Stage Max Arciniega MA School of Acting TV Audition Workshop Jen Ingulli Through the Eyes of Casting **Audition Techniques** Taylor Zartman Constellation Stage & Screen Beyond Beginner's Improv **Bobby Perez** Constellation Stage & Screen Acting for the Camera

Lead

Supporting

## **Special Skills**

Running (has competed in two trail ultra-marathons); Cheerleading; Ballroom Dancing (working knowledge of Ch